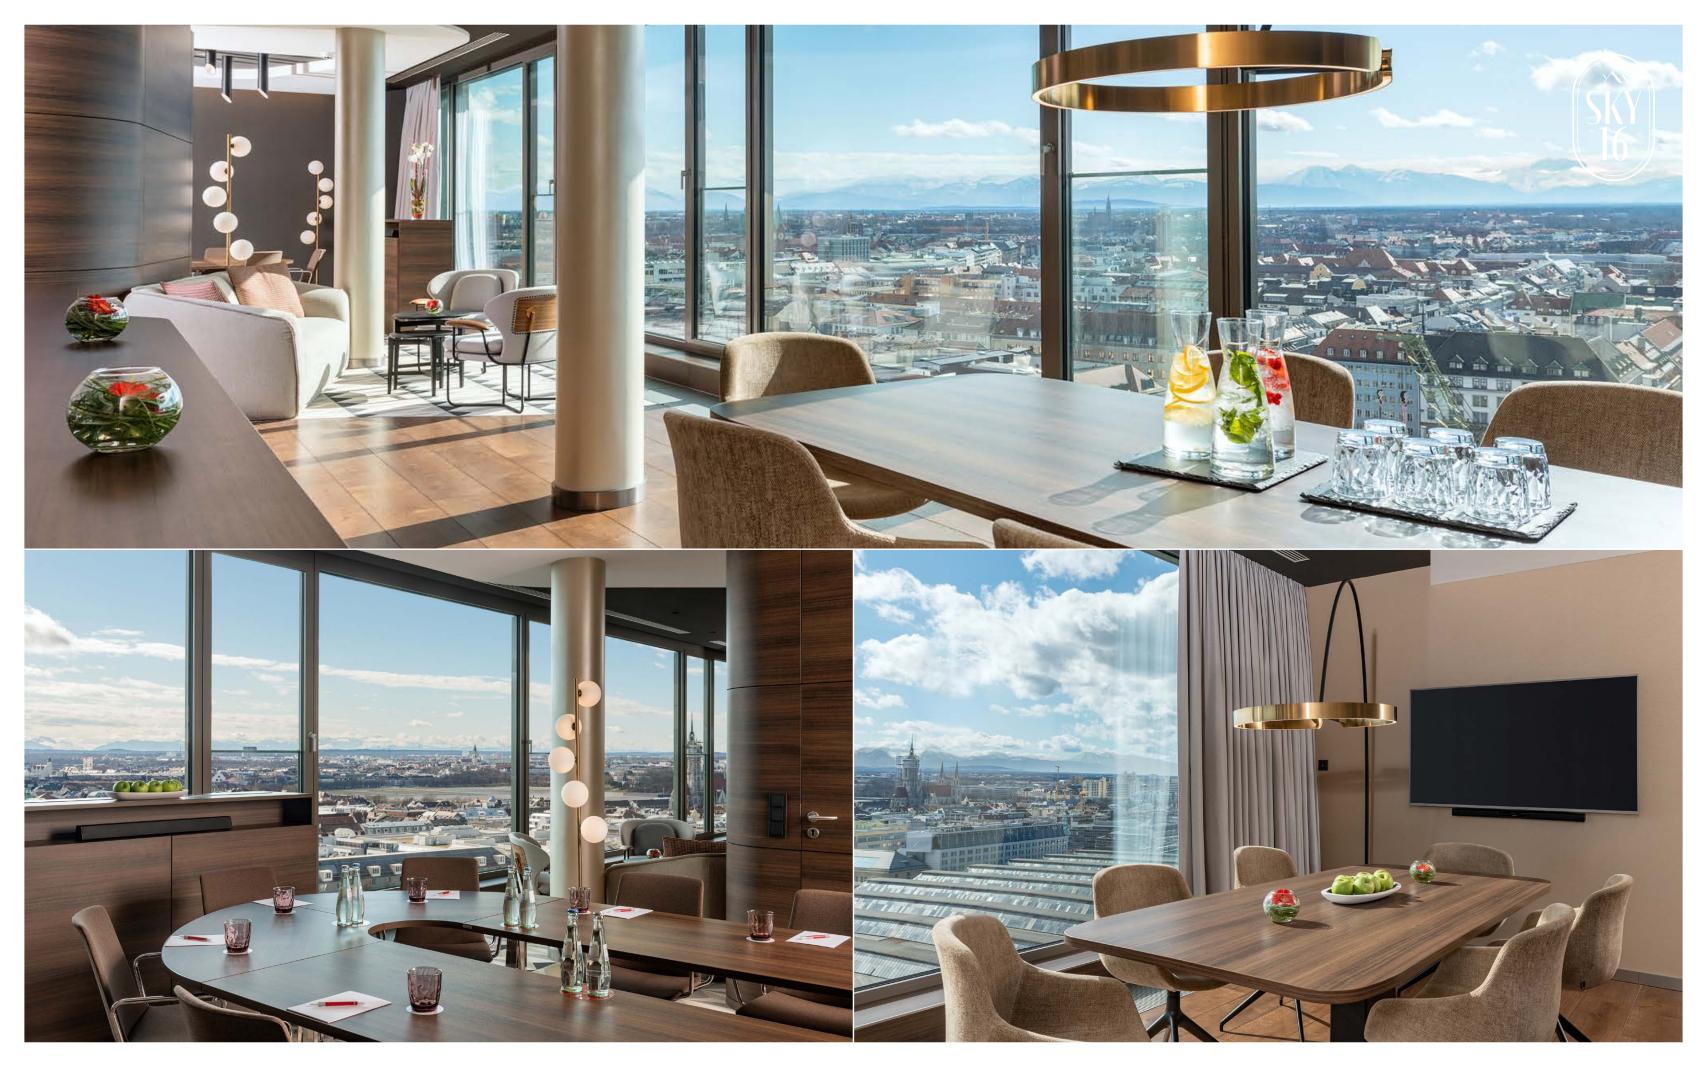

### **Top-end Events**

- Cozy room with two balconies
- Customized professional Service
- Free, Easy Wi-Fi (up to 30MB)
- High Tech made easy
- Two 70" TV screens
- Power connection available
- Tailored F&B offer
- Eco-friendly meetings
- Private bathroom facilities

## Floor Plan