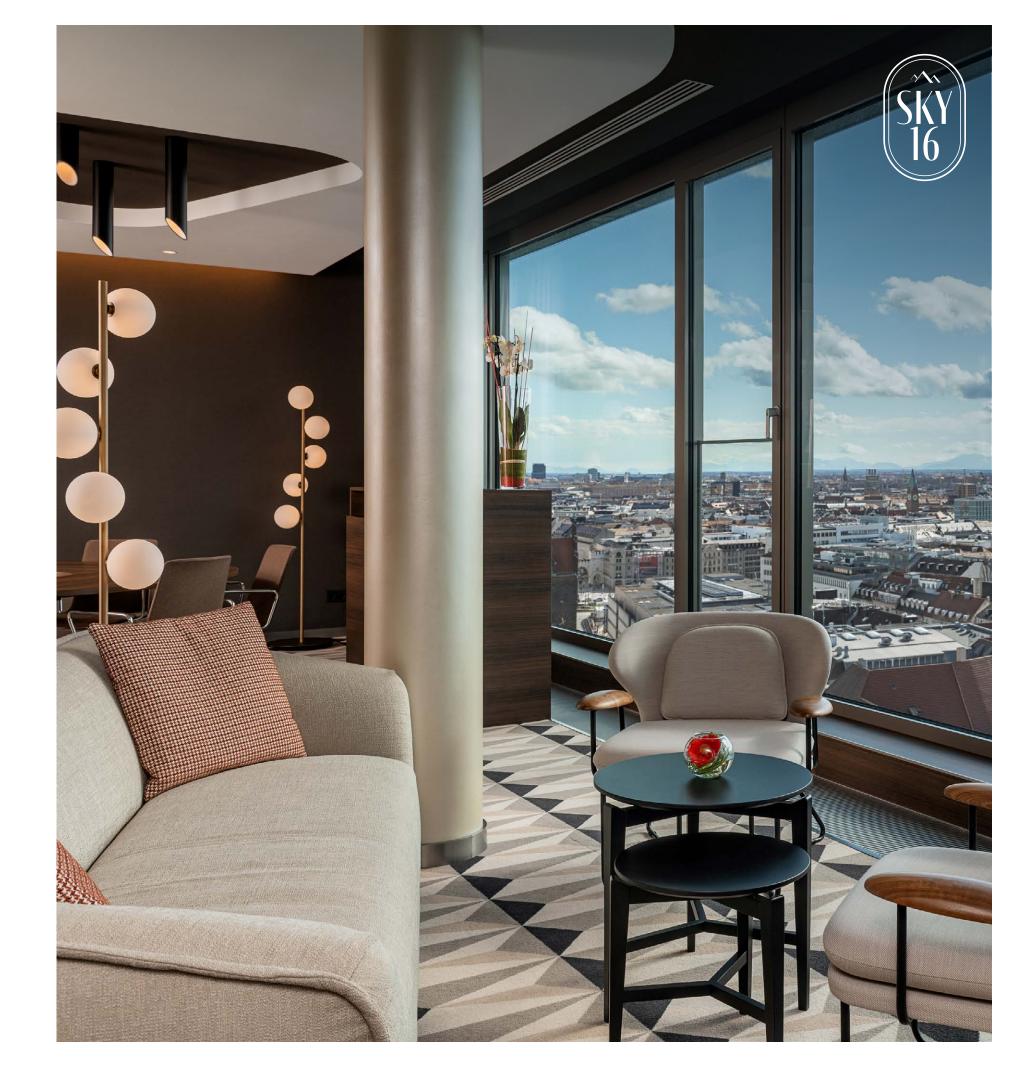

#### Gather Overlooking the Alps

SKY16 is the perfect place to elevate your corporate gatherings and social events with breathtaking views over the Alps and the city of Munich.

This exclusive space located almost 95 metres up in the air can be tailored to your needs for endless occasions:

- Intimate events
- Private celebrations
- Showrooms
- Corporate meetings
- Brainstorming sessions
- Product launches

Enjoy in a peaceful, warm and elegant atmosphere with abundance of daylight and the Alps as a backdrop.