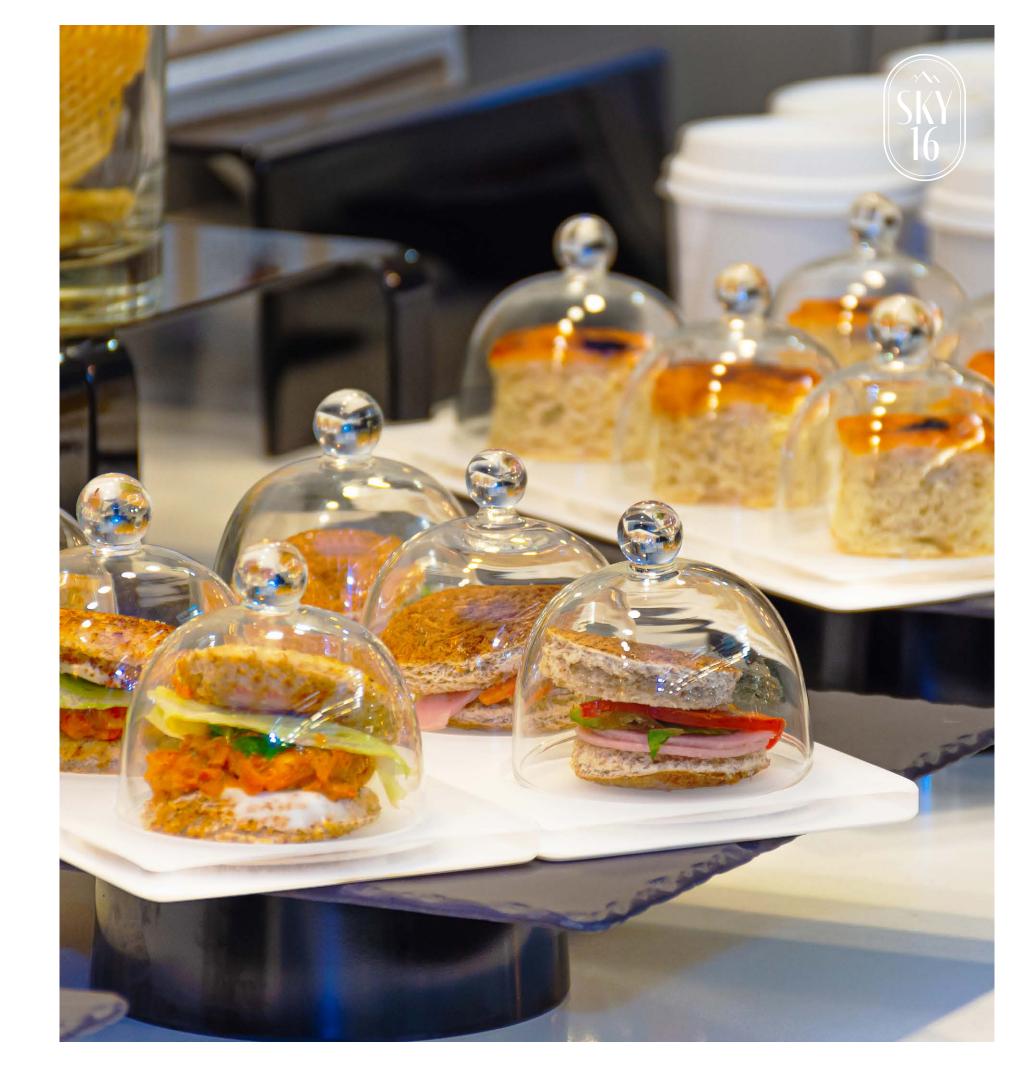

# F&B Options

Our executive chef along with the entire team will delight your senses with the option that better fits your event.

- Coffee breaks
- Business roll in lunches
- After work snacks
- Flying buffets
- Theme buffets
- Complete menu
- Drink tasting