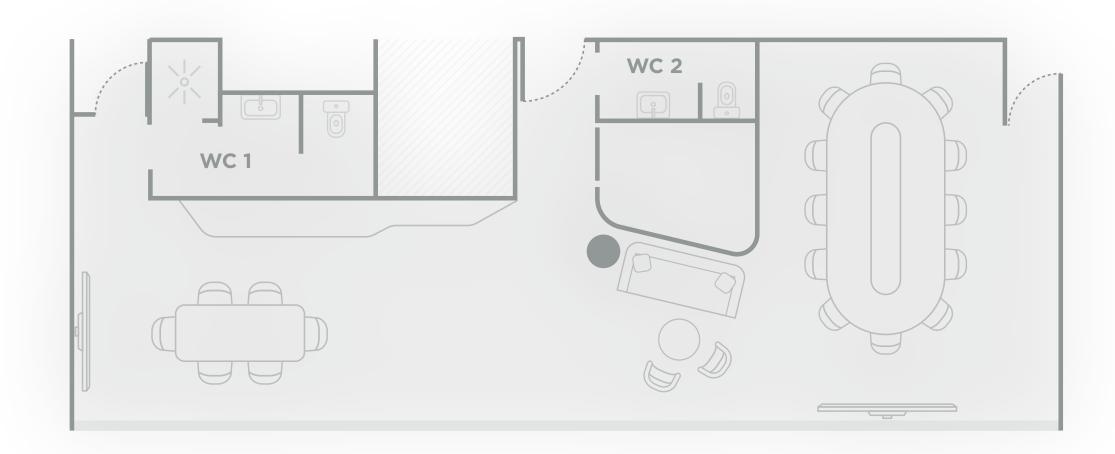

Munich.

This exclusive space located almost 95 metres up in the air can be tailored to your needs for endless occasions:

- Intimate events
- Private celebrations
- Showrooms
- Corporate meetings
- Brainstorming sessions
- Product launches

Enjoy in a peaceful, warm and elegant atmosphere with abundance of daylight and the Alps as a backdrop.





Alps in the background.

distance.

In the heart of the city, next to the

main train station and with the city's

most famous attractions within walking







### **Top-end Events**

- Cozy room with two balconies
- Customized professional Service
- Free, Easy Wi-Fi (up to 30MB)
- High Tech made easy
- Two 70" TV screens
- Power connection available
- Tailored F&B offer
- Eco-friendly meetings
- Private bathroom facilities



## Floor Plan





# F&B Options

Our executive chef along with the entire team will delight your senses with the option that better fits your event.

- Coffee breaks
- Business roll in lunches
- After work snacks
- Flying buffets
- Theme buffets
- Complete menu
- Drink tasting





#### Virtual Tour