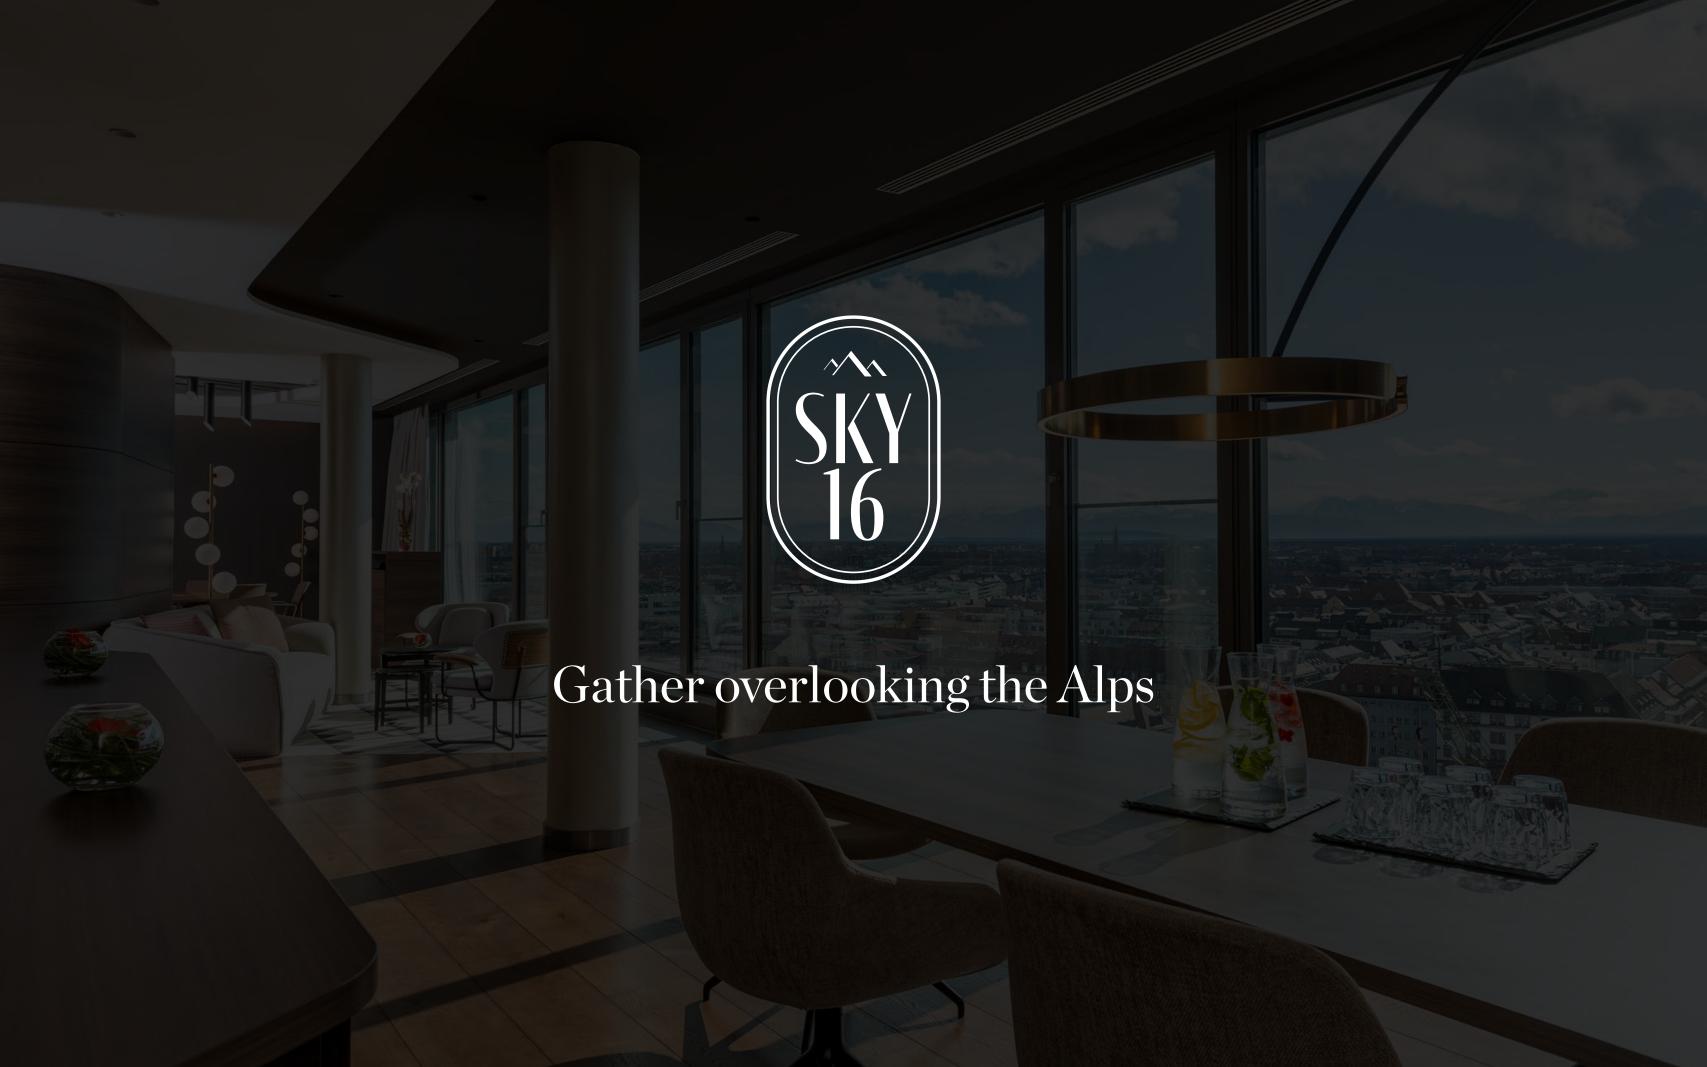

#### Gather Overlooking the Alps

SKY16 is the perfect place to elevate your corporate gatherings and social events with breathtaking views over the Alps and the city of Munich.

This exclusive space located almost 95 metres up in the air can be tailored to your needs for endless occasions:

- Intimate events
- Private celebrations
- Showrooms
- Corporate meetings
- Brainstorming sessions
- Product launches

Enjoy in a peaceful, warm and elegant atmosphere with abundance of daylight and the Alps as a backdrop.