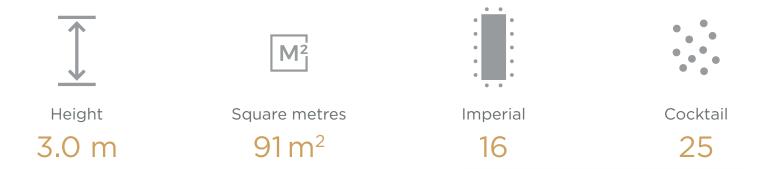

### **Top-end Events**

- Cozy room with two balconies
- Customized professional Service
- Free, Easy Wi-Fi (up to 30MB)
- High Tech made easy
- Two 70" TV screens
- Power connection available
- Tailored F&B offer
- Eco-friendly meetings
- Private bathroom facilities