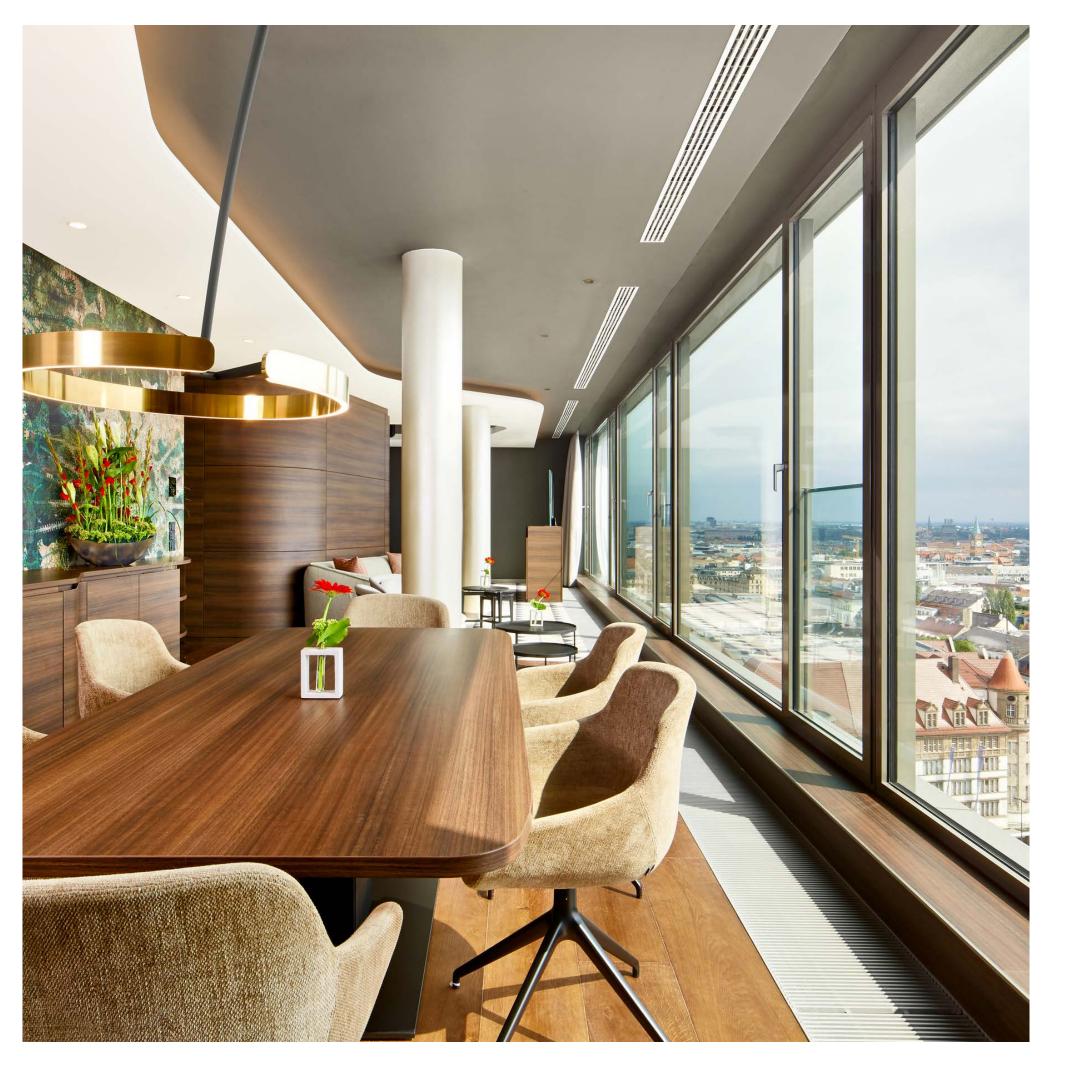

#### Gather Overlooking the Alps

SKY16 is the perfect place to elevate your corporate gatherings and social events with breathtaking views over the Alps and the city of Munich.

This exclusive space located almost 95 metres up in the air can be tailored to your needs for endless occasions:

- Intimate events
- Private celebrations
- Showrooms
- Corporate meetings
- Brainstorming sessions
- Product launches

Enjoy in a peaceful, warm and elegant atmosphere with abundance of daylight and the Alps as a backdrop.

### **Top-end Events**

- Cozy room with two balconies
- Customized professional Service
- Free, Easy Wi-Fi (up to 30MB)
- High Tech made easy
- Two 70" TV screens
- Power connection available
- Tailored F&B offer
- Eco-friendly meetings
- Private bathroom facilities