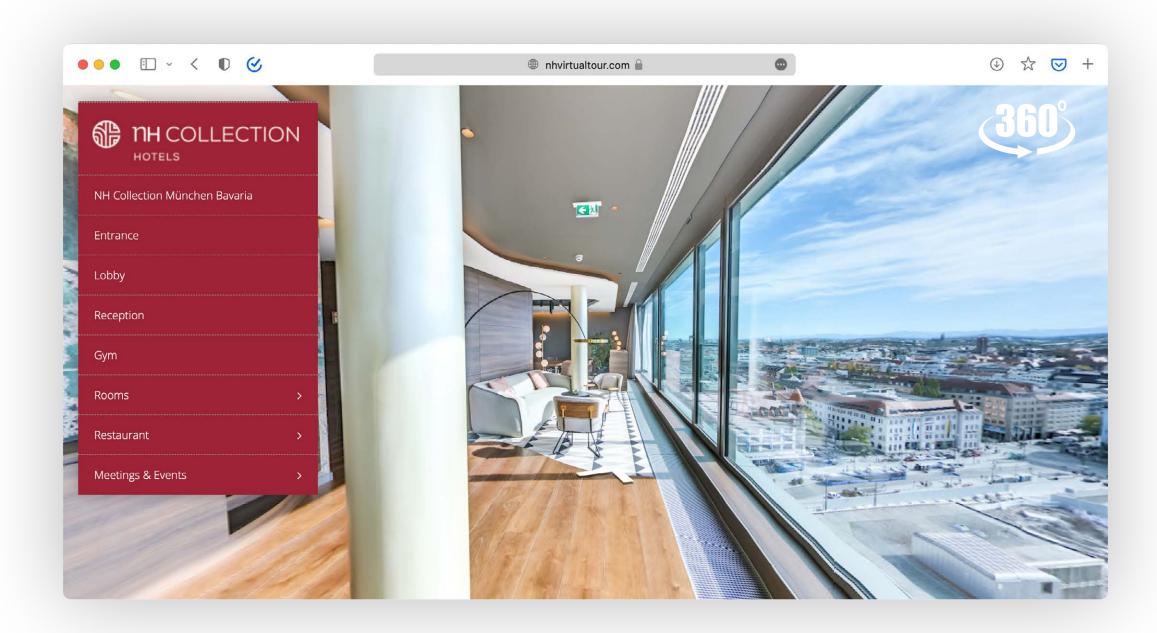

here with abundance of daylight and the Alps as a backdrop.





Alps in the background.

distance.

In the heart of the city, next to the

main train station and with the city's

most famous attractions within walking







### **Top-end Events**

- Cozy room with two balconies
- Customized professional Service
- Free, Easy Wi-Fi (up to 30MB)
- High Tech made easy
- Two 70" TV screens
- Power connection available
- Tailored F&B offer
- Eco-friendly meetings
- Private bathroom facilities



## Floor Plan





# F&B Options

Our executive chef along with the entire team will delight your senses with the option that better fits your event.

- Coffee breaks
- Business roll in lunches
- After work snacks
- Flying buffets
- Theme buffets
- Complete menu
- Drink tasting





#### Virtual Tour