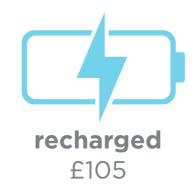

200%

super power!

£155

100%

fully loaded

£115

| recharged<br>£105 | charging<br>£95 | getting started<br>£82.50 |
|-------------------|-----------------|---------------------------|
| E103              | £95             | E02.50                    |
| <b>/</b>          | <b>/</b>        | <b>✓</b>                  |
| <b>/</b>          | <b>✓</b>        | <b>/</b>                  |
| <b>✓</b>          | <b>✓</b>        | <b>✓</b>                  |
| <b>/</b>          | <b>/</b>        | <b>√</b>                  |