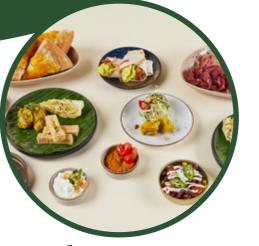

#### battery recharger lunch

A street food experience to share. Think fresh bread, delicious dips, cold cuts and surprising bites. Veggie options are always included to make sure there's something for everyone to enjoy.

### 3-course energy dinner or buffet

A variety of tasty dishes to share, with flavors from around the world. Hot and cold starters, warm main course items including side dishes (veggie option is always included). And to finish: your very own dessert. Yummy!