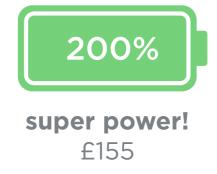

200%

super power!

£155

100%

fully loaded

£115

| recharged<br>£105 | charging<br>£95 | getting started<br>£82.50 |
|-------------------|-----------------|---------------------------|
| E103              | £95             | E02.50                    |
| <b>/</b>          | <b>/</b>        | <b>✓</b>                  |
| <b>/</b>          | <b>✓</b>        | <b>/</b>                  |
| <b>✓</b>          | <b>✓</b>        | <b>✓</b>                  |
| <b>/</b>          | <b>/</b>        | <b>√</b>                  |