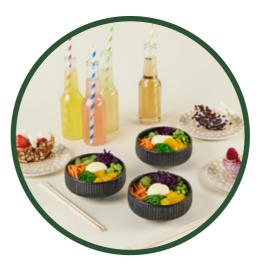

#### battery recharger lunch

A street food experience to share. Think fresh bread, delicious dips, cold cuts and surprising bites. Veggie options are always included to make sure there's something for everyone to enjoy.

### 3-course energy dinner or buffet

A variety of tasty dishes to share, with flavors from around the world. Hot and cold starters, warm main course items including side dishes (veggie option is always included). And to finish: your very own dessert. Yummy!