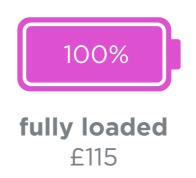

200%

super power!

£155

100%

fully loaded

£115

| recharged<br>£105 | charging<br>£95 | getting started<br>£82.50 |
|-------------------|-----------------|---------------------------|
| E103              | £95             | E02.50                    |
| <b>/</b>          | <b>/</b>        | <b>✓</b>                  |
| <b>/</b>          | <b>✓</b>        | <b>/</b>                  |
| <b>✓</b>          | <b>✓</b>        | <b>✓</b>                  |
| <b>/</b>          | <b>/</b>        | <b>√</b>                  |