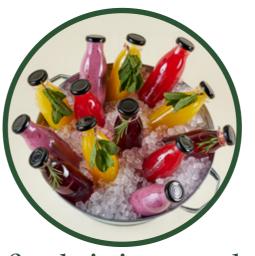

#### afternoon power

your tempting break in the afternoon

The perfect combo of something savory and something sweet, plus colorful drinks to wash it all down.

fresh juices and nhow style smoothies

Bright colors, tempting flavors, happy stomachs!