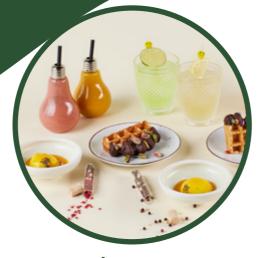

#### kickstart welcome package

Your first treats upon arrival! And first impressions count, so we've gone all out to impress with for example cookies, pastries, fresh fruit, natural yoghurt with a touch of fruit and crumbled apple pie. Tuck in!

power snacks in the meeting room

A power pack full of sweet and savory snacks, from nut or muesli bars, to sweets, vegetable crisps and hand fruit.

#### morning power your tempting break in the morning

A healthy snack and a sweet guilty pleasure, served with refreshing drinks.

unplug closing package

1hr drinks & snacks

Winding down is just as import as charging up, so enjoy 3 snacks per person (meat, veggie, and fish options), and choose between soft drinks, draft beer, and house wine. Cheers to a hard day's work!

#### afternoon power

your tempting break in the afternoon

The perfect combo of something savory and something sweet, plus colorful drinks to wash it all down.

fresh juices and nhow style smoothies

Bright colors, tempting flavors, happy stomachs!