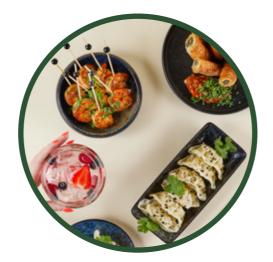

#### battery recharger lunch

A street food experience to share. Think fresh bread, delicious dips, cold cuts and surprising bites. Veggie options are always included to make sure there's something for everyone to enjoy.

### 3-course energy dinner or buffet

A variety of tasty dishes to share, with flavors from around the world. Hot and cold starters, warm main course items including side dishes (veggie option is always included). And to finish: your very own dessert. Yummy!